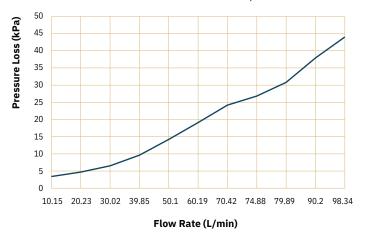

Min Water Temperature: 0° C\*

Pump Inlet: 25mm 1" BSP F

Mains Water Inlet: 20mm 3/4" BSP

Outlet: 20mm 3/4" BSP

Weight: 0.85 Kg

\*Ensure proper protection against freezing weather.

Flow vs. Pressure curve - Mains Inlet