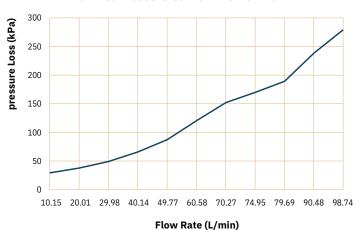

- ✓ No regular maintenance required
- No electrical consumption or electrical components
- ✓ Solid brass construction Fully waterproof Built to last
- Suitable for any pressure pump with sufficient head pressure
- Can be mounted in any position
- ✓ Built-in dual check valve for backflow prevention
- Solid Brass mounting bracket (optional)

## **Specifications**

Max Mains Pressure: 500 KPa recommended

Max Pump Pressure: 600 KPa

Min Pump Pressure: 300 KPa Recommended

Recommended min-pump cut-in pressure: 2 Bar

Max Flow Rate: 50 LPM

Max water temperature: 40° C

Min Water Temperature: 0° C\*

Pump Inlet: 25mm 1" BSP F

Mains Water Inlet: 20mm 3/4" BSP

Outlet: 20mm 3/4" BSP

Weight: 0.85 Kg

\*Ensure proper protection against freezing weather.



Flow vs. Pressure curve - Mains Inlet



Flow vs. Pressure curve - Pump Inlet