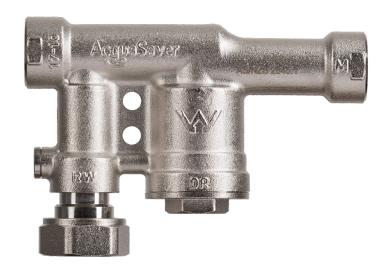

## AcquaSaver

PRODUCT PROFILE
WATER DIVERSION VALVE
CLA ACQUASAVER 2 - 807704

The Acquasaver Valve is a fully automatic mechanical rainwater/mains changeover device designed for a pressure pump supply system for harvesting rainwater for the toilet, laundry and household applications with automatic mains water backup. It's suitable for two toilets, a washing machine and a tap.